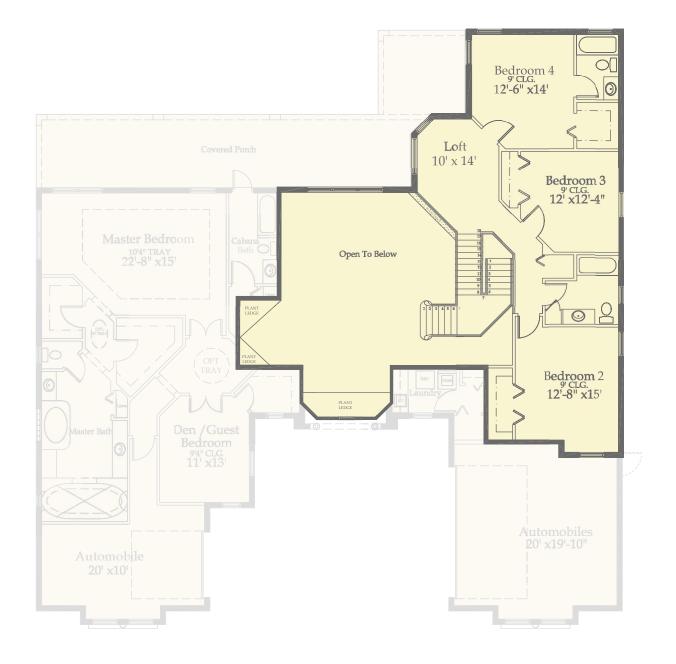

## The Sterling Two Story Residence

Two Story Residence 4 Bedrooms + Den 4 Baths Covered Patio 3 Car Garage 3,746 sq.ft. A/C

For more information, please call: (407) 971-7773

Copyright© 2003 Crosswinds Communities. All Rights Reserved.

Although created using all available information to achieve maximum accuracy, representations and dimensions of the floorplans may not exactly reflect the final construction. There is also no guarantee of availability of any particular product described in this advertisement. Quantities are limited.