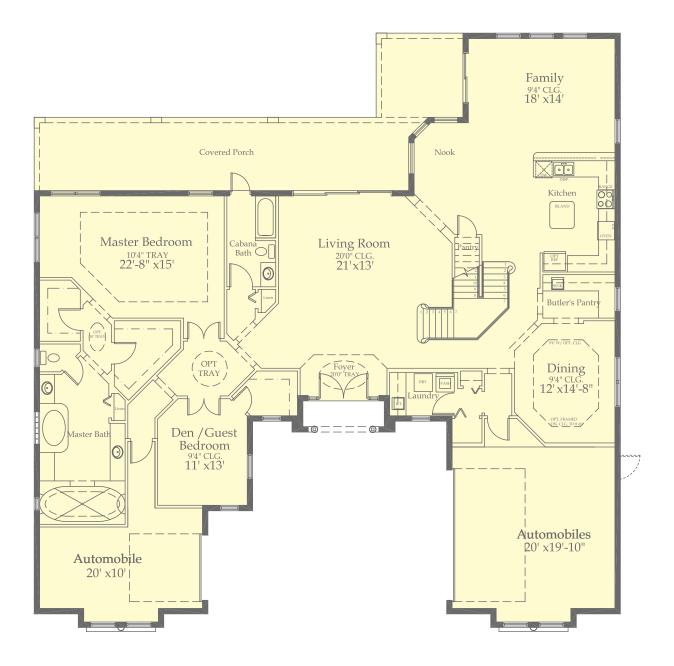

## The Sterling Two Story Residence

Two Story Residence 4 Bedrooms + Den + Loft 4 Baths Covered Patio 3 Car Garage 3,746 sq.ft. A/C

For more information, please call: (407) 971-7773

Copyright© 2003 Crosswinds Communities. All Rights Reserved.

Although created using all available information to achieve maximum accuracy, representations and dimensions of the floorplans may not exactly reflect the final construction. There is also no guarantee of availability of any particular product described in this advertisement. Quantities are limited.